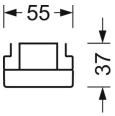

## **MECHANICS**

| Housing colour Dimensions (LxWxH/DxH) |         | traffic white RAL 9016                             |  |
|---------------------------------------|---------|----------------------------------------------------|--|
|                                       |         | 1531mm x 55mm x 37mm                               |  |
| Weight (net)                          |         | 1.9kg                                              |  |
| Type of installation                  | 1       | Mounting rail system installation, Light structure |  |
| Dimensions                            |         |                                                    |  |
| 1                                     | 1531 mm | Lenath                                             |  |

Width

55 mm 37 mm