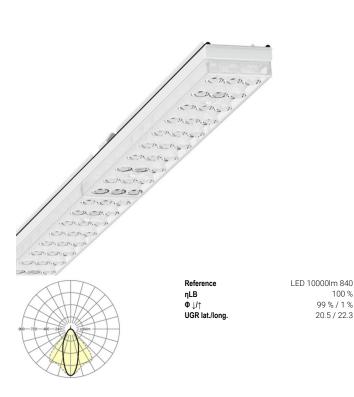

100 %

IP 64 device mount - Individual.Lens.Optic - direct, narrow distribution - visually continuous

Device mounts made of galvanised, profiled sheet steel with zinc coating combined with polyester resin paint guarantees good corrosion protection; tool-free attachment with design-integrated push locks ensure protection against theft and disassembly. Integrated end faces made of plastic with sealing lips and an all-round closed seal to the support rail for a protection type up to IP64. Housing colour traffic white RAL 9016; Direct, narrow-beam light distribution using the Individual.Lens.Optic made of PMMA plastic. The single lens optics has a transparent seal, ensures absolute ease of assembly and are simple to maintain thanks to the easily cleaned surface. The inner rhythm of the 3-row single lens arrangement and the overriding device mount

are perfectly in tune to guarantee a homogeneous appearance in the object.
Electrical connection by means of a fixed, 5-pin, quick-fit plug connector and a free choice of phases. Integrated guide for fast contacting. They are exchangeable, permit modernisation and reliably prolong the service life of the overall system.

# LIGHTING TECHNOLOGY

| LED, Colour rendering/Light colour<br>CRI ≥ 80 / 4000K |
|--------------------------------------------------------|
| 3SDCM                                                  |
| RG1                                                    |
| 10247lm                                                |
| 50000h L80/B10 (Tq 25°C)                               |
| 147lm/W                                                |
| 40° (C0) / 85 ° (C90)                                  |
| 20.5 / 22.3                                            |
|                                                        |